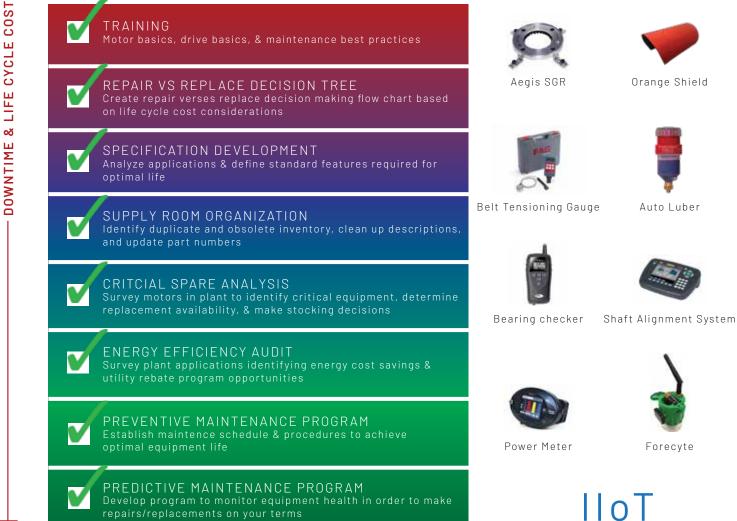

### GREATER LIFE CYCLE ROI

We understand that the purchase price of a motor is less than 3% of the motor's lifecycle cost. The greatest cost savings are therefore found by reducing failure rates and maximizing energy efficiency. ESR offers a variety of products, services, and tools to help our customers maximize their ROI.

#### SPECIALIZED FIELD/REPAIR SERVICE

#### **Engineering Services**

- Root Cause Failure & Analysis
- Engineering Studies
- Retrofits

#### Commissioning/Troubleshooting

- Variable Frequency Drives
- Soft Starters
- Large Motors

### Repair/Refurbishment/Preventive Maintenance

- Breakers, Relays, Switchgear,
- & Transformers
- PFCC & Meterina
- · Control Wheels
- Exciter Control Panels
- Large Motors
- Variable Frequency Drives